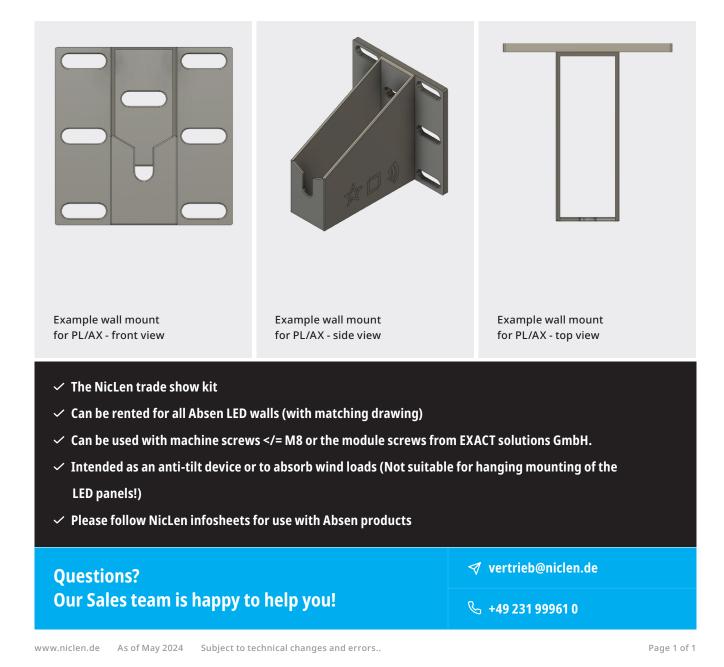

## Wall mount for Absen PL and AX

The extremely stable wall mount for Absen Polaris and Aries enables an easy handling as well as a precise fitting and a flexible, gentle installation.

For a particularly uncomplicated positioning, the mount - which is made of stainless steel - has slotted holes. The mounting is done from the front. Furthermore, the bracket ensures a predefined distance and creates a standardized workflow. Furthermore, the bracket ensures a predefined distance and creates a standardized workflow.

| Footprint              | 80 × 80 mm           |
|------------------------|----------------------|
| Depth                  | 84 mm                |
| Socket for screw heads | M8 (8.1 mm diameter) |