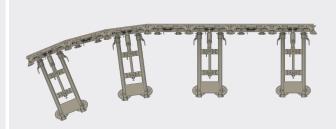

Exemplary Absen Polaris LED Wall 7x4 Panels - Rear View

Concave up to 10°

Convex up to 7.5°

Do you have questions? Our sales team will be happy to help your! ✓ vertrieb@niclen.de

**49 231 99961 0** 

Data sheet