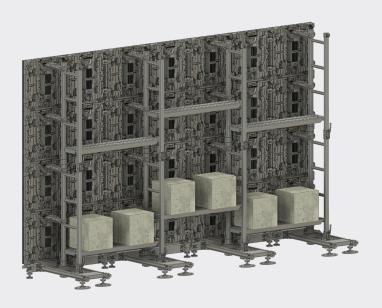

## **Stacking Material for Absen Polaris LED Video Walls**

| The distance between the floor and the first panel | 135 to 195 mm |
|----------------------------------------------------|---------------|
| Minimal depth of the screen                        | 1 m           |
| The maximum construction height                    | 5 m           |

- ① Over a construction height of 2.5 m adjustable beams are mandatory.
- 1 The platforms are intended for the counter weights (see offer/statics) and/or as a working platform for technicians.
- The static analysis is available (please contact your publitec account manager).

## **Stacking Material for Absen Polaris LED Video Walls**

- 1 Absen Base Stand 0.5 m
- 2 Absen Outrigger 0.8 m
- 3 Absen Ladder 1 m
- 4 Absen Clamp
- 6 Absen Platform 1 m
- Absen Adjustable Beam 1 m (over 2.5 m height)