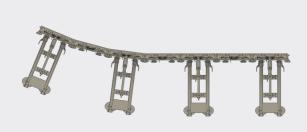

Exemplary Absen Polaris LED Wall 7x4 Panels - Rear View

Concave up to 10°

Convex up to 7.5°

Do you have questions? Our sales team will be happy to help your! ✓ vertrieb@niclen.de

**49 231 99961 0** 

Data sheet