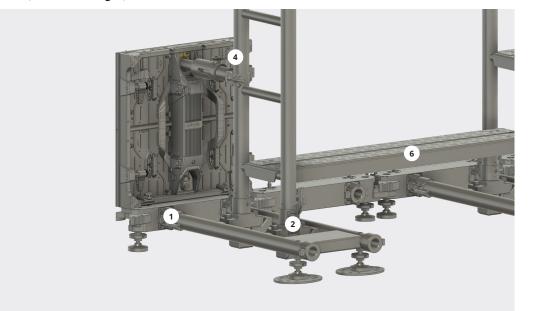

## **Stacking Material for Absen Polaris LED Video Walls**

- 1 Absen Base Stand 0.5 m
- 2 Absen Outrigger 0.8 m
- 3 Absen Ladder 1 m
- 4 Absen Clamp
- 6 Absen Platform 1 m
- Absen Adjustable Beam 1 m (over 2.5 m height)