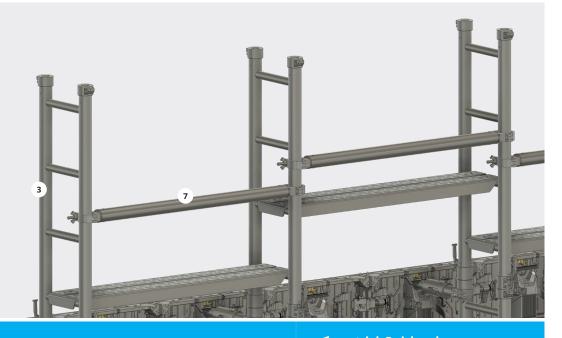

- ① Over a construction height of 2.5 m adjustable beams are mandatory.
- 1 The platforms are intended for the counter weights (see offer/statics) and/or as a working platform for technicians.
- The static analysis is available (please contact your publitec account manager).

## **Stacking Material for Absen Polaris LED Video Walls**

- 1 Absen Base Stand 0.5 m
- 2 Absen Outrigger 0.8 m
- 3 Absen Ladder 1 m
- 4 Absen Clamp
- 6 Absen Platform 1 m
- Absen Adjustable Beam 1 m (over 2.5 m height)