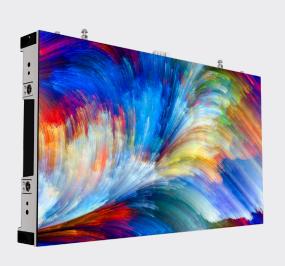

## **Absen Aries AX1.5 Pro**

With a pixel pitch of only 1.5 mm, the Aries AX1.5 Pro indoor LED material from Absen is one of the first to be robust enough for the rental sector. The modules impress with their quality and are designed in 16:9 format. For example, 5x5 modules produce Full-HD - without scaling. Upon request, we can supply an LED mounting kit and corresponding drawings for precise installation in exhibition walls without damaging the material. Please do not hesitate to contact us!