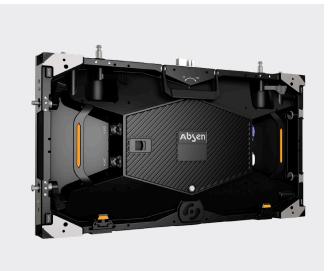

## **Absen Aries AX1.5 Pro**

With a pixel pitch of only 1.5 mm, the Aries AX1.5 Pro indoor LED material from Absen is one of the first to be robust enough for the rental sector. The modules impress with their quality and are designed in 16:9 format. For example, 5x5 modules produce Full-HD - without scaling. Upon request, we can supply an LED mounting kit and corresponding drawings for precise installation in exhibition walls without damaging the material. Please do not hesitate to contact us!