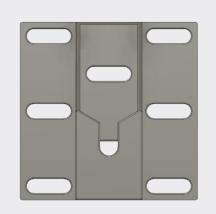

## Wall mount for Absen PL and AX

The extremely stable wall mount for the Absen Polaris and Aries series enables an easy handling as well as a precise fitting and a flexible, gentle installation.

For a particularly uncomplicated positioning, the mount - which is made of stainless steel - has slotted holes. The mounting is done from the front. Furthermore, the bracket ensures a predefined distance and creates a standardized workflow. Furthermore, the bracket ensures a predefined distance and creates a standardized workflow.

| Footprint              | 80 × 80 mm           |
|------------------------|----------------------|
| Depth                  | 84 mm                |
| Socket for screw heads | M8 (8.1 mm diameter) |

Example wall mount for PL/AX - side view