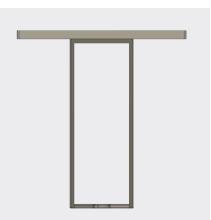

## Wall mount for Absen PL and AX

The extremely stable wall mount for the Absen Polaris and Aries series enables an easy handling as well as a precise fitting and a flexible, gentle installation.

For a particularly uncomplicated positioning, the mount - which is made of stainless steel - has slotted holes. The mounting is done from the front. Furthermore, the bracket ensures a predefined distance and creates a standardized workflow. Furthermore, the bracket ensures a predefined distance and creates a standardized workflow.