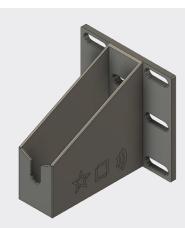

## Wall mount for Absen PL and AX

The extremely stable wall mount for the Absen Polaris and Aries series enables an easy handling as well as a precise fitting and a flexible, gentle installation.

For a particularly uncomplicated positioning, the mount - which is made of stainless steel - has slotted holes. The mounting is done from the front. Furthermore, the bracket ensures a predefined distance and creates a standardized workflow. Furthermore, the bracket ensures a predefined distance and creates a standardized workflow.

Example wall mount for PL/AX - top view

- ✓ The NicLen trade show kit
- ✓ Can be rented for all Absen LED walls (with matching drawing)
- ✓ Can be used with machine screws </= M8 or the module screws from EXACT solutions GmbH.
  </p>
- ✓ Intended as an anti-tilt device or to absorb wind loads (Not suitable for hanging mounting of the LED panels!)
- ✓ Please follow NicLen infosheets for use with Absen products